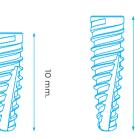

### **SIZES**AVAILABLE

#### Ø 3mm.

| L85  | DM-385s  |
|------|----------|
| L10  | DM-310s  |
| L115 | DM-3115s |
| L13  | DM-313s  |
| L15  | DM-315s  |

13 mm

15 mm

11.5 mm

**B** for dentistry.

**&** +34 934 700 360

(S) +34 669 613 740