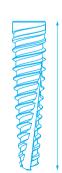

DM SLIM

An excellent solution for narrow alveolar ridges

## DM SLIM, AN EXCELLENT SOLUTION FOR NARROW ALVEOLAR RIDGES

Bioner has created DM SLIM to restore narrow alveolar ridges. DM SLIM is a small but robust implant optimized for cases where the bone crest is less than six millimeters and, thus, it is not possible to place a regular implant. Such cases have been traditionally difficult to address with an appropriate success rate.

DM SLIM is easy to use. It provides great stability and offers a great range of prosthetic rehabilitation options.

#### **DM SLIM** KEY CONCEPTS

- > Small but robust diameter
- > Easy to use
- > Great stability