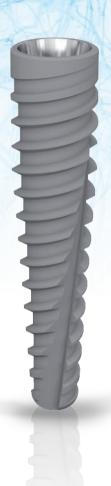

DM SLIM

An excellent solution for narrow alveolar ridges

## DM SLIM, AN EXCELLENT SOLUTION FOR NARROW ALVEOLAR RIDGES

Bioner has created DM SLIM to restore narrow alveolar ridges. DM SLIM is a small but robust implant optimized for cases where the bone crest is less than six millimeters and, thus, it is not possible to place a regular implant. Such cases have been traditionally difficult to address with an appropriate success rate.

DM SLIM is easy to use. It provides great stability and offers a great range of prosthetic rehabilitation options.

#### **DM SLIM** KEY CONCEPTS

- > Small but robust diameter
- > Easy to use
- > Great stability