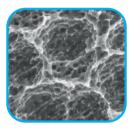

# BIOETCH®, THE BEST SURFACE MADE OF GRADE 5 TITANIUM

The exclusive Bioetch® surface treatment, developed by Bioner, is optimal for the DM SLIM implant.

Bioner has achieved the best surface in grade 5 titanium. The surface is created by means of an acid attack without sandblasting that produces a macro and micro textured surface with an average roughness of 1.3  $\mu$ m. This roughness is optimal to induce the osteointegration process.

Suface macro textured

Suface micro textured