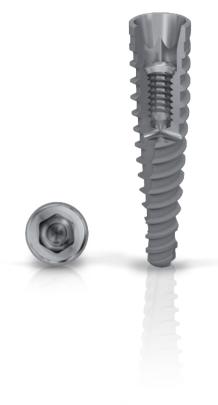

### **SURGICAL KIT**

DM SLIM shares surgical kit with TOP DM implant

The TOP DM surgical kit is simple, intuitive and includes all the tools required for the implant placement. It has been designed to simplify the surgical procedure as much as possible so that the implantologist can concentrate on the patient.

The simplified drilling improves the primary stability of the implant, enabling early loading. The dual diameter drills and the stopper system favour optimal and safe drilling.