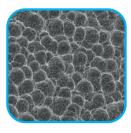

# BIOETCH®, THE BEST SURFACE MADE OF GRADE 5 TITANIUM

The exclusive Bioetch® surface treatment, developed by Bioner, is optimal for the DM SLIM implant.

Bioner has achieved the best surface in grade 5 titanium. The surface is created by means of an acid attack without sandblasting that produces a macro and micro textured surface with an average roughness of 1.3  $\mu$ m. This roughness is optimal to induce the osteointegration process.

Suface macro textured

Suface micro textured