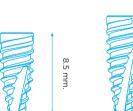

### **SIZES**AVAILABLE

#### Ø 3mm.

| L85  | DM-385s  |
|------|----------|
| L10  | DM-310s  |
| L115 | DM-3115s |
| L13  | DM-313s  |
| L15  | DM-315s  |

13 mm

15 mm

11.5 mm

**B** for dentistry.

**&** +34 934 700 360

(S) +34 669 613 740